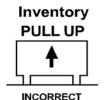

#### 9. VEHICLE PREPARATION:

- 1) Apply parking brake
- 2) Confirm the vehicle is no longer in the default shipping state (Extended Storage Switch Pulled Up and BCM in Transit Mode). Failure to confirm the vehicle has been removed from this state will result in the loss of normal vehicle operation. The confirmation requires two checks:
  - 2a) Locate the Extended Storage Switch in the cabin fuse block. Once located, check that it is in the "Customer" position. See below for reference.
- 2b) Turn the ignition switch from "OFF" to "ON" position. If turn indicators illuminate for approx. 1 minute, the vehicle is in shipping mode. To exit shipping mode, return the ignition switch to "OFF" position. Simultaneously push the wiper and turn signal stalks downward and hold for 2 seconds.

3) Record customer radio presets.

**INVENTORY - UP** 

1 2 3 4 5 А в С

NOTE: USE CAUTION WHEN REMOVING / RE-INSTALLING TRIM COMPONENTS TO AVOID DAMAGE, SCRATCHES, BREAKING OF CLIPS AND / OR INTERIOR TRIM PANELS. MOVE ALL TRIM COMPONENTS TO A PROTECTED AREA.