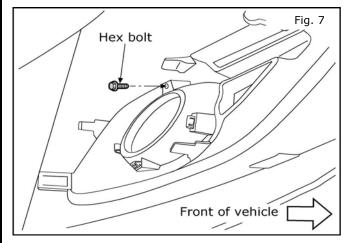

#### 1. RAISE VEHICLE ON HOIST

- 2. Locate the lower cover panel under the front fascia. Remove four (4) long retaining clips and ten (10) short retaining clips. Remember the correct fastener locations and set all fasteners aside for later reinstallation. Remove the lower cover panel.
- 3. Remove three (3) T-20 Torx screws from the lower cover panel directly in front of the wheel. Carefully pry down on the cover panel.
- 4. Remove one (1) 7mm hex bolt from from the top of the finisher panel on the inside of the fascia.

NOTE: IF MOUNTING CLIPS ARE DAMAGED OR LOST, CONTACT DEALER FOR PART NUMBER 62228 3KAOA TO REPLACE.

- Reinstall one (1) 7mm hex bolt at the top of the finisher panel on the inside of the fascia.
- 8. Repeat steps 3 through 7 for the passenger side of the vehicle.