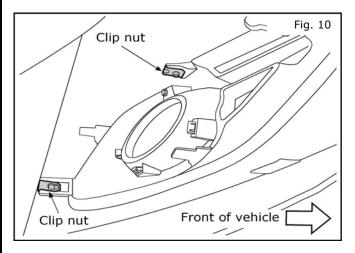

#### BEGIN ON PASSENGER SIDE

 Install the fog lamp assembly into the mounting bracket with two (2) 10mm bolts.

10. Install two (2) clip nuts on the side and top of the inside fascia opening as shown.

11. Place fog lamp into position from inside the fascia. Press bracket firmly in until mounting clips snap into position.