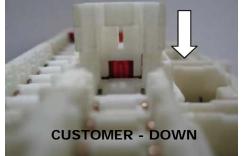

#### 9. VEHICLE PREPARATION:

- 1) Apply parking brake
- 2) Confirm the vehicle is no longer in the default shipping state (Extended Storage Switch Pulled Up and BCM in Transit Mode). Failure to confirm the vehicle has been removed from this state will result in the loss of normal vehicle operation. The confirmation requires two checks:
  - 2a) Locate the Extended Storage Switch in the cabin fuse block. Once located, check that it is in the "Customer" position. See below for reference.
- 2b) Turn the ignition switch from "OFF" to "ON" position. If turn indicators illuminate for approx. 1 minute, the vehicle is in shipping mode. To exit shipping mode, return the ignition switch to "OFF" position. Simultaneously push the wiper and turn signal stalks downward and hold for 2 seconds.

PUSH DOWN

CORRECT

Customer

NOTE: Typical vehicle condition shown here. Switch is easily identifiable by the permanent, push-pull fuse holder. Actual position on the fuse

block may vary, vehicle to vehicle.