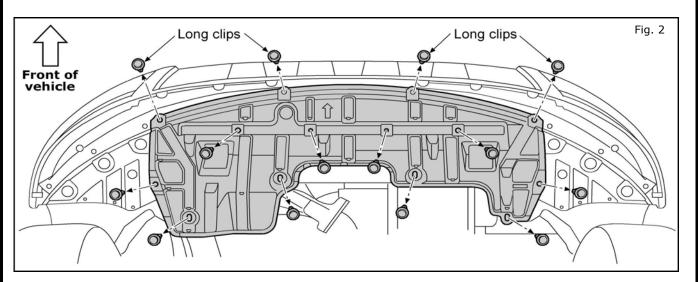

#### 1. RAISE VEHICLE ON HOIST

- 2. Locate the lower cover panel under the front fascia. Remove four (4) long retaining clips and ten (10) short retaining clips. Remember the correct fastener locations and set all fasteners aside for later reinstallation. Remove the lower cover panel.
- 3. Remove three (3) T-20 Torx screws from the lower cover panel directly in front of the wheel. Carefully pry down on the cover panel.
- 4. Remove one (1) 7mm hex bolt from from the top of the finisher panel on the inside of the fascia.

- 27. Reinstall the lower steering finisher (see Fig. 20).
- 28. **Reinstall** the upper steering finisher (see Fig. 17 through 19).
- 29. Reinstall both lower cover panels directly in front of the wheels (see Fig. 3).
- 30. **Reinstall** the lower cover panel under the front fascia (see Fig. 2).