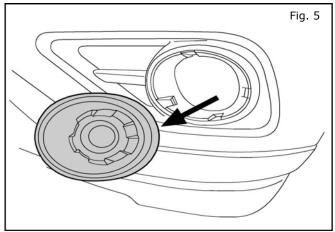

### 11. INSTALLATION

 Carefully pry off the driver side fog lamp finisher cover by depressing the retaining tabs on the inside of the fascia.
 Push the finisher cover outward from behind.

6. Install the driver side fog lamp trim ring by pressing into the fascia opening from the outside until it snaps into place.