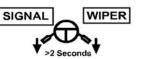

#### 9. VEHICLE PREPARATION:

- 1) Apply parking brake
- 2) Confirm the vehicle is no longer in the default shipping state (Extended Storage Switch Pulled Up and BCM in Transit Mode). Failure to confirm the vehicle has been removed from this state will result in the loss of normal vehicle operation. The confirmation requires two checks:
  - 2a) Locate the Extended Storage Switch in the cabin fuse block. Once located, check that it is in the "Customer" position. See below for reference.
- 2b) Turn the ignition switch from "OFF" to "ON" position. If turn indicators illuminate for approx. 1 minute, the vehicle is in shipping mode. To exit shipping mode, return the ignition switch to "OFF" position. Simultaneously push the wiper and turn signal stalks downward and hold for 2 seconds.