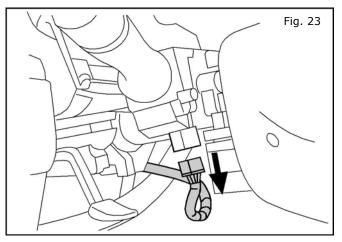

24. Remove the combination switch by lifting up and out of steering column.

Discard the combination switch assembly.