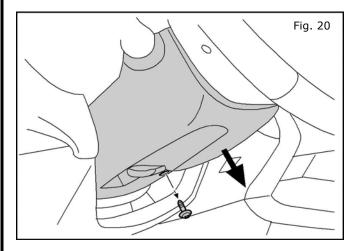

### 11. INSTALLATION

- 19. Carefully pry the upper steering finisher off the steering column.
- Note: Upper steering finisher does not need to be removed completely.

20. Remove one (1) phillps screw from the lower steering finisher. Carefully pry the lower steering finisher off the steering column.

- 27. Reinstall the lower steering finisher (see Fig. 20).
- 28. **Reinstall** the upper steering finisher (see Fig. 17 through 19).
- 29. Reinstall both lower cover panels directly in front of the wheels (see Fig. 3).
- 30. **Reinstall** the lower cover panel under the front fascia (see Fig. 2).