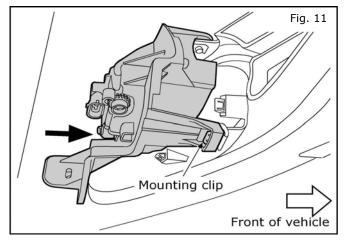

#### BEGIN ON PASSENGER SIDE

 Install the fog lamp assembly into the mounting bracket with two (2) 10mm bolts.

10. Install two (2) clip nuts on the side and top of the inside fascia opening as shown.

11. Place fog lamp into position from inside the fascia. Press bracket firmly in until mounting clips snap into position.