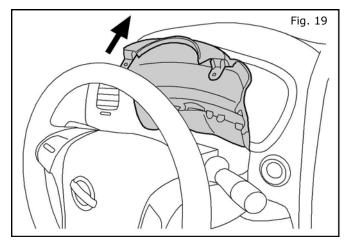

### 11. INSTALLATION

- 19. Carefully pry the upper steering finisher off the steering column.
- Note: Upper steering finisher does not need to be removed completely.

20. Remove one (1) phillps screw from the lower steering finisher. Carefully pry the lower steering finisher off the steering column.