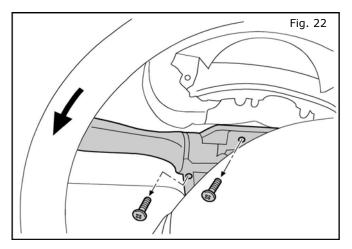

21. With the steering wheel turned to the right, use a phillips head screwdriver to remove two (2) mounting screws from the combination switch.

### 11. INSTALLATION

22. Rotate the steering wheel counter clockwise and remove two (2) combination switch mounting screws on the left.

23. Locate the combination switch connector plug on the underside of the steering column and disconnect.