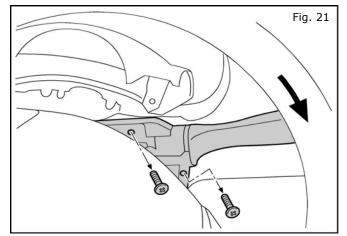

- 27. Reinstall the lower steering finisher (see Fig. 20).
- 28. **Reinstall** the upper steering finisher (see Fig. 17 through 19).
- 29. Reinstall both lower cover panels directly in front of the wheels (see Fig. 3).
- 30. **Reinstall** the lower cover panel under the front fascia (see Fig. 2).