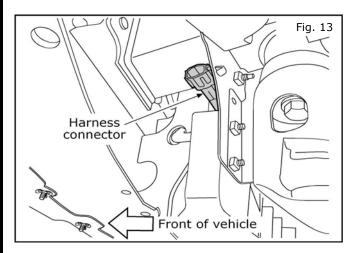

13. Locate the pre-wire harness connector inside the lower edge of the fascia.

14. Plug the fog lamp harness into the pre-wire connector as shown.