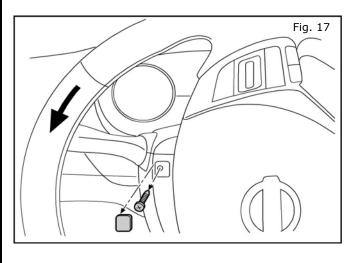

#### SWITCH INSTALLATION

17. Turn key to ACC position to unlock steering wheel. Rotate the steering wheel counter clockwise to access the left steering column cover screw. Carefully pry off the screw trim cover. Remove one (1) phillips head screw.

- 27. Reinstall the lower steering finisher (see Fig. 20).
- 28. **Reinstall** the upper steering finisher (see Fig. 17 through 19).
- 29. Reinstall both lower cover panels directly in front of the wheels (see Fig. 3).
- 30. **Reinstall** the lower cover panel under the front fascia (see Fig. 2).