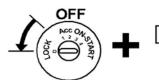

#### 9. VEHICLE PREPARATION:

- 1) Apply parking brake
- 2) Confirm the vehicle is no longer in the default shipping state (Extended Storage Switch Pulled Up and BCM in Transit Mode). Failure to confirm the vehicle has been removed from this state will result in the loss of normal vehicle operation. The confirmation requires two checks:
  - 2a) Locate the Extended Storage Switch in the cabin fuse block. Once located, check that it is in the "Customer" position. See below for reference.
- 2b) Turn the ignition switch from "OFF" to "ON" position. If turn indicators illuminate for approx. 1 minute, the vehicle is in shipping mode. To exit shipping mode, return the ignition switch to "OFF" position. Simultaneously push the wiper and turn signal stalks downward and hold for 2 seconds.