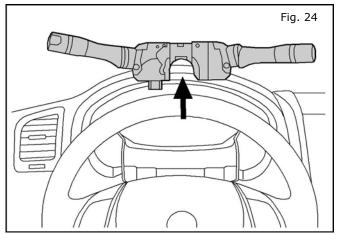

### 11. INSTALLATION

- 19. Carefully pry the upper steering finisher off the steering column.
- Note: Upper steering finisher does not need to be removed completely.

20. Remove one (1) phillps screw from the lower steering finisher. Carefully pry the lower steering finisher off the steering column.