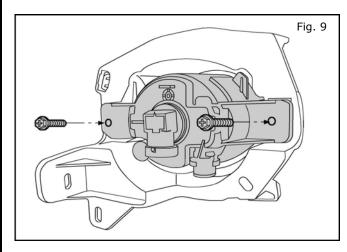

#### BEGIN ON PASSENGER SIDE

 Install the fog lamp assembly into the mounting bracket with two (2) 10mm bolts.

10. Install two (2) clip nuts on the side and top of the inside fascia opening as shown.

11. Place fog lamp into position from inside the fascia. Press bracket firmly in until mounting clips snap into position.

### 11. INSTALLATION

12. Finish mounting the fog lamp bracket with two (2) 10mm self-tapping bolts on the outer edge and top as shown.

Note: A small 10mm racheting wrench is recommended to reach the top bolt.