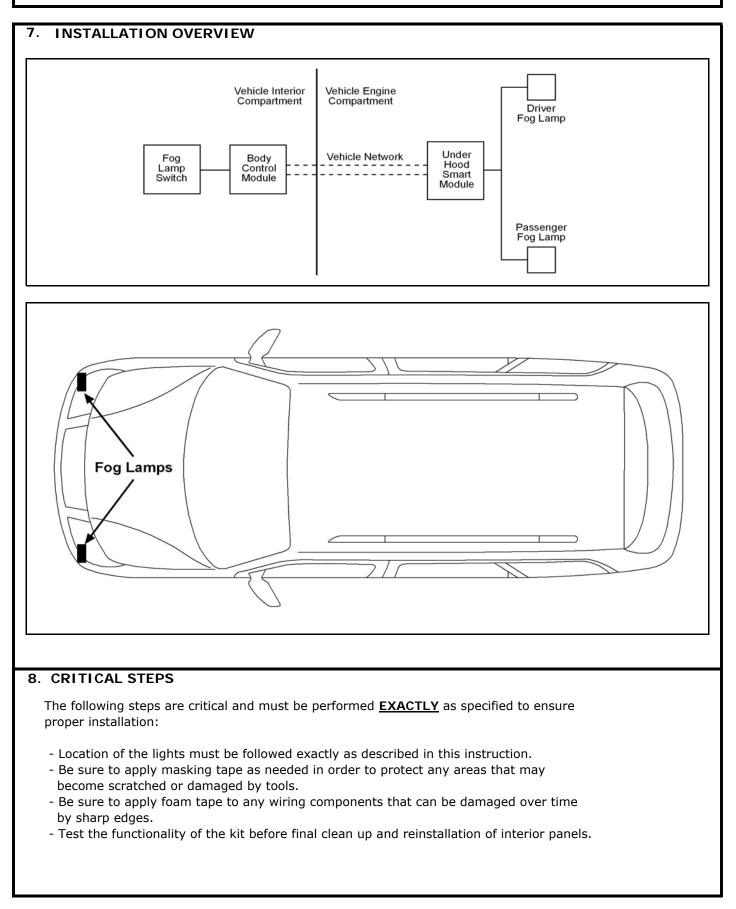

### 11. INSTALLATION

#### 1. RAISE VEHICLE ON HOIST

- 2. Locate the lower cover panel under the front fascia. Remove four (4) long retaining clips and ten (10) short retaining clips. Remember the correct fastener locations and set all fasteners aside for later reinstallation. Remove the lower cover panel.
- 3. Remove three (3) T-20 Torx screws from the lower cover panel directly in front of the wheel. Carefully pry down on the cover panel.
- 4. Remove one (1) 7mm hex bolt from from the top of the finisher panel on the inside of the fascia.

### 11. INSTALLATION

 Carefully pry off the driver side fog lamp finisher cover by depressing the retaining tabs on the inside of the fascia.
 Push the finisher cover outward from behind.

6. Install the driver side fog lamp trim ring by pressing into the fascia opening from the outside until it snaps into place.

NOTE: IF MOUNTING CLIPS ARE DAMAGED OR LOST, CONTACT DEALER FOR PART NUMBER 62228 3KAOA TO REPLACE.

- Reinstall one (1) 7mm hex bolt at the top of the finisher panel on the inside of the fascia.
- 8. Repeat steps 3 through 7 for the passenger side of the vehicle.

#### BEGIN ON PASSENGER SIDE

 Install the fog lamp assembly into the mounting bracket with two (2) 10mm bolts.

10. Install two (2) clip nuts on the side and top of the inside fascia opening as shown.

11. Place fog lamp into position from inside the fascia. Press bracket firmly in until mounting clips snap into position.

### 11. INSTALLATION

12. Finish mounting the fog lamp bracket with two (2) 10mm self-tapping bolts on the outer edge and top as shown.

Note: A small 10mm racheting wrench is recommended to reach the top bolt.

13. Locate the pre-wire harness connector inside the lower edge of the fascia.

14. Plug the fog lamp harness into the pre-wire connector as shown.

#### 11. INSTALLATION

15. Plug the other end of fog lamp harness into the connector at the back of the fog lamp.

Secure the fog lamp harness to the lamp bracket with the harness retaining clip as shown.

16. Repeat steps 9 through 15 for the driver side of the vehicle.