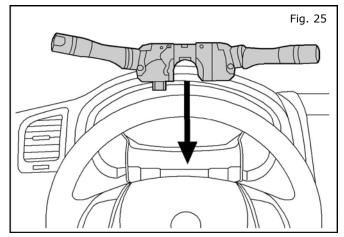

### 11. INSTALLATION

- 19. Carefully pry the upper steering finisher off the steering column.
- Note: Upper steering finisher does not need to be removed completely.

20. Remove one (1) phillps screw from the lower steering finisher. Carefully pry the lower steering finisher off the steering column.