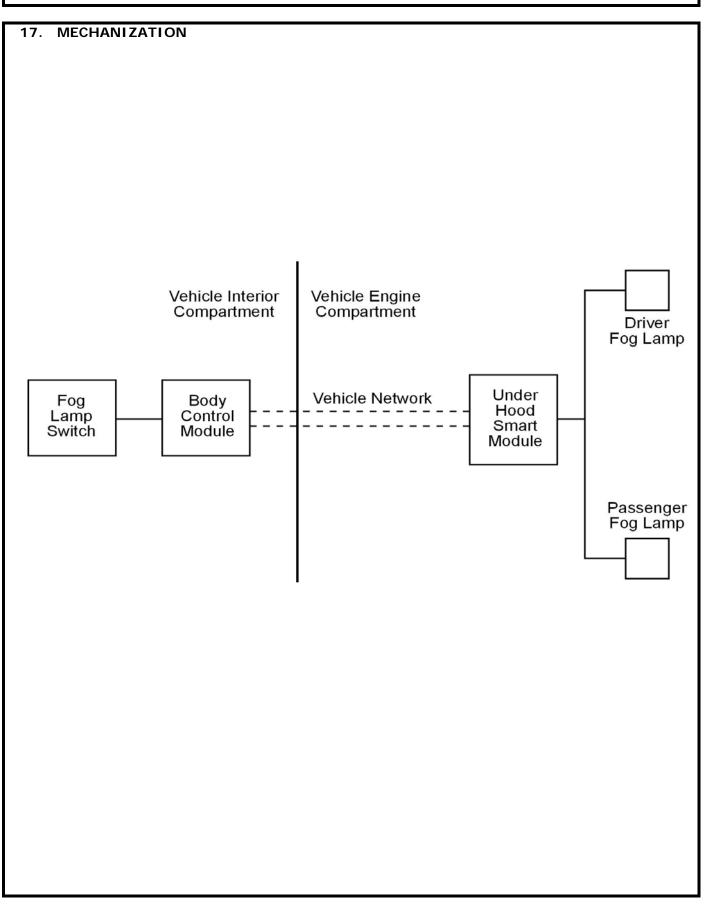

### 12. CHECK OUT

Inspect the vehicle for unfinished work.

- 1) Turn ignition switch ON.
- 2) Turn headlamp and fog lamp switches ON.
- 3) Verify headlamps and fog lamps are illuminated.
- 4) Turn headlamp switch OFF (leaving fog lamp switch ON).
- 5) Verify both headlamp and fog lamps turn off.
- 6) Verify turn signal, wiper, washer and high beam functionality.