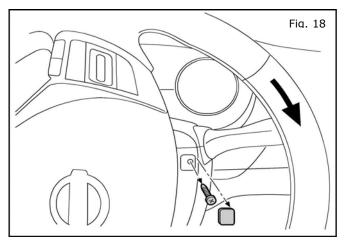

#### SWITCH INSTALLATION

17. Turn key to ACC position to unlock steering wheel. Rotate the steering wheel counter clockwise to access the left steering column cover screw. Carefully pry off the screw trim cover. Remove one (1) phillips head screw.