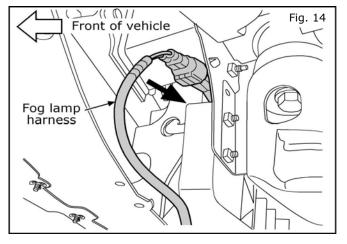

13. Locate the pre-wire harness connector inside the lower edge of the fascia.

14. Plug the fog lamp harness into the pre-wire connector as shown.