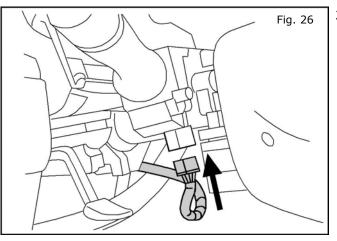

13. Locate the pre-wire harness connector inside the lower edge of the fascia.

14. Plug the fog lamp harness into the pre-wire connector as shown.

#### 11. INSTALLATION

15. Plug the other end of fog lamp harness into the connector at the back of the fog lamp.

Secure the fog lamp harness to the lamp bracket with the harness retaining clip as shown.