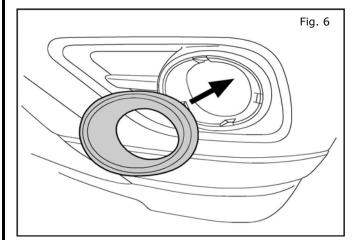

### 11. INSTALLATION

 Carefully pry off the driver side fog lamp finisher cover by depressing the retaining tabs on the inside of the fascia.
 Push the finisher cover outward from behind.

6. Install the driver side fog lamp trim ring by pressing into the fascia opening from the outside until it snaps into place.