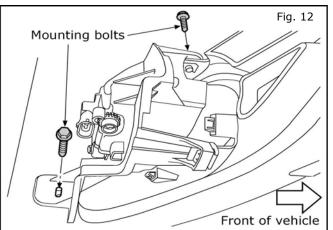

### 11. INSTALLATION

12. Finish mounting the fog lamp bracket with two (2) 10mm self-tapping bolts on the outer edge and top as shown.

Note: A small 10mm racheting wrench is recommended to reach the top bolt.