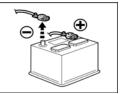

## A WARNING

Disconnect negative battery terminal before proceeding.

10. Order of Installation

- 1. Remove panels and trim.
- 2. Install Fog Lamp Assemblies
- 3. Route Wiring
- 4. Replace all panels