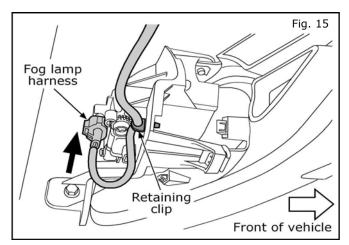

#### 11. INSTALLATION

15. Plug the other end of fog lamp harness into the connector at the back of the fog lamp.

Secure the fog lamp harness to the lamp bracket with the harness retaining clip as shown.