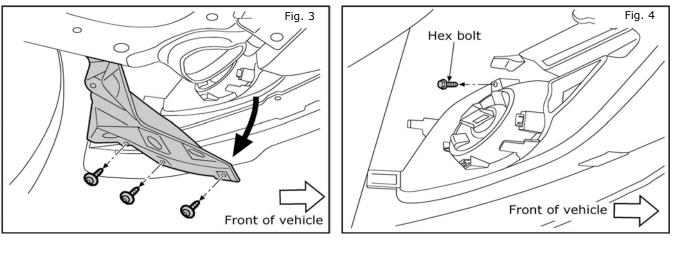

#### 1. RAISE VEHICLE ON HOIST

- 2. Locate the lower cover panel under the front fascia. Remove four (4) long retaining clips and ten (10) short retaining clips. Remember the correct fastener locations and set all fasteners aside for later reinstallation. Remove the lower cover panel.
- 3. Remove three (3) T-20 Torx screws from the lower cover panel directly in front of the wheel. Carefully pry down on the cover panel.
- 4. Remove one (1) 7mm hex bolt from from the top of the finisher panel on the inside of the fascia.

### 11. INSTALLATION

 Carefully pry off the driver side fog lamp finisher cover by depressing the retaining tabs on the inside of the fascia.
 Push the finisher cover outward from behind.

6. Install the driver side fog lamp trim ring by pressing into the fascia opening from the outside until it snaps into place.

NOTE: IF MOUNTING CLIPS ARE DAMAGED OR LOST, CONTACT DEALER FOR PART NUMBER 62228 3KAOA TO REPLACE.

- Reinstall one (1) 7mm hex bolt at the top of the finisher panel on the inside of the fascia.
- 8. Repeat steps 3 through 7 for the passenger side of the vehicle.